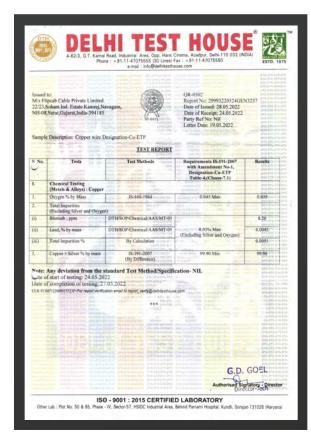

Flipcab Cable Pvt. Ltd. has **ISO 9001:2015** certified manufacturing and quality testing procedures. All Cables Of Flipcab Cable Pvt. Ltd. are manufactured in accordance with national and international codes/specifications IS 694:2010, CML3638973.