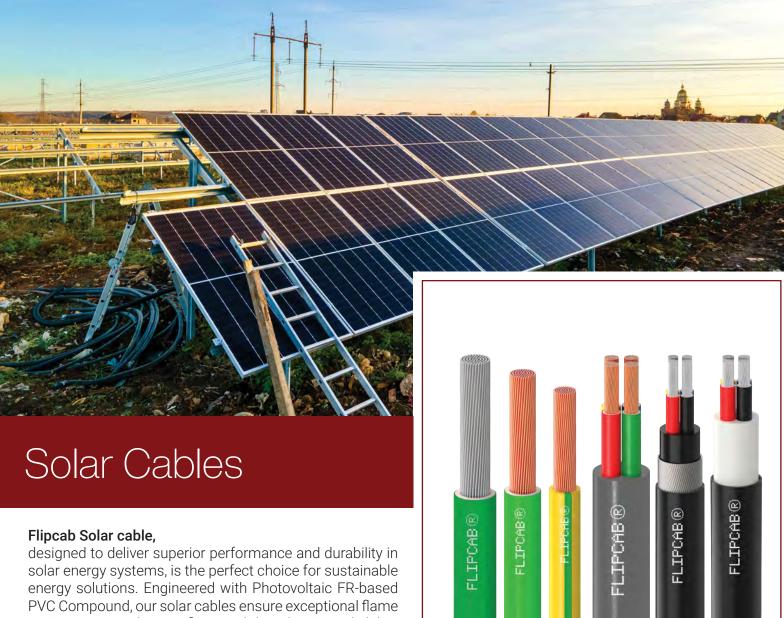

4                           | 3.3                                      | 34                       |
| 3C × 10.0       | 80/0.4                            | 1.05                       | 1.40                          | 22.8 x 9.4                           | 1.91                                     | 44                       |
| 3C × 16.0       | 126/0.4                           | 1.05                       | 1.40                          | 26.3 x 10.7                          | 1.21                                     | 61                       |
|                 |                                   |                            |                               |                                      |                                          |                          |





# Solar Green





designed to deliver superior performance and durability in solar energy systems, is the perfect choice for sustainable energy solutions. Engineered with Photovoltaic FR-based PVC Compound, our solar cables ensure exceptional flame resistance, weatherproofing, and long-lasting reliability. Built with high-grade Copper / aluminium conductor, they provide excellent conductivity and consistent power transmission, even in harsh environmental conditions. Flipcab Solar Cable is crafted to meet the rigorous demands of modern solar installations, ensuring safety, efficiency, and optimal energy output for years to come.



#### Solar Product Range

AC Copper | AC Aluminium

LA Aluminium | DC Copper

Copper Flexible | Copper & Aluminium

Industrial Cable

- STRANDED ALUMINIUM\COPPER FLEXI COND.