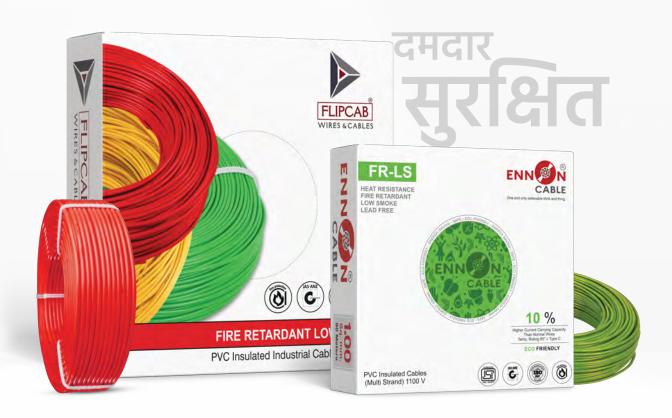

#### **OUR PRODUCT RANGE**

HOUSE WIRE
ROUND FLEXIBLE CABLE
SUBMERSIBLE CABLE
MULTICORE ROUND FLEXIBLE CABLE
MULTICORE SHIELDED CABLE
LOW VOLTAGE ALUMINIUM ARMOURED CABLE
LOW VOLTAGE ALUMINIUM UNARMOURED CABLE
LOW VOLTAGE COPPER ARMOURED CABLE
FIRE SURVIVAL CABLE
SPECIALITY CABLES

Flipcab Cable Pvt. Ltd. has **ISO 9001:2015** certified manufacturing and quality testing procedures. All Cables Of Flipcab Cable Pvt. Ltd. are manufactured in accordance with national and international codes/specifications IS 694:2010, CML3638973.