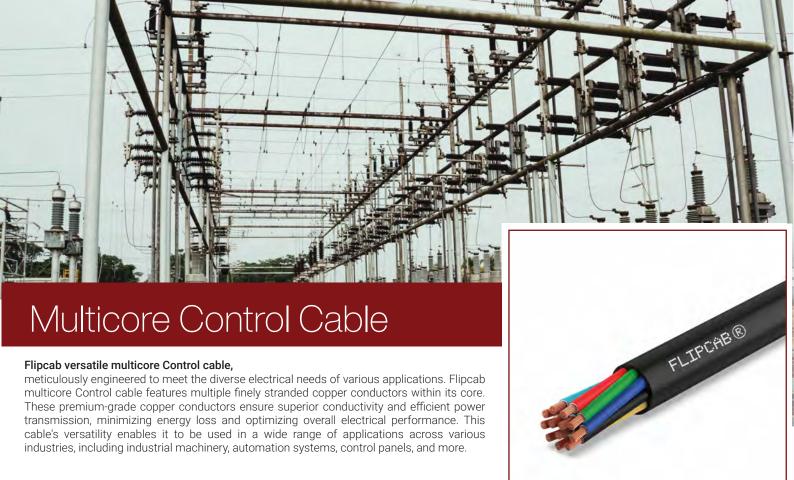

neered with Photovoltaic FR-based PVC Compound, our solar cables ensure exceptional flame resistance, weatherproofing, and long-lasting reliability. Built with high-grade Copper / aluminium conductor, they provide excellent conductivity and consistent power transmission, even in harsh environmental conditions. Flipcab Solar Cable is crafted to meet the rigorous demands of modern solar installations, ensuring safety, efficiency, and optimal energy output for years to come.



#### Solar Product Range

AC Copper | AC Aluminium

LA Aluminium | DC Copper

Copper Flexible | Copper & Aluminium

Industrial Cable

- STRANDED ALUMINIUM\COPPER FLEXI COND.
   (ELECTROLYTIC GRADE) as per IS:8130/84
- PV-1/FR Based PVC insulation
- EPC / OEM Structure
- Datasheet based work
- MOQ Based

# हर घर सोलार





FLIPCAB®



### Multicore Shielded Cable

#### Flipcab high-quality multicore shielded cable,

meticulously engineered to meet the demanding requirements of complex electrical systems. This versatile cable combines exceptional performance with reliable shielding capabilities, ensuring optimal signal integrity and protection against electromagnetic interference (EMI). From control systems and instrumentation to audiovisual equipment and computer networks, this cable provides a secure and uninterrupted electrical connection, ensuring the integrity of your critical signals.





## L.V. Aluminium Unarmoured Cable

#### Flipcab low voltage aluminum unarmoured cable,

designed with a robust insulation material that offers excellent electrical properties and protects against electrical leaka